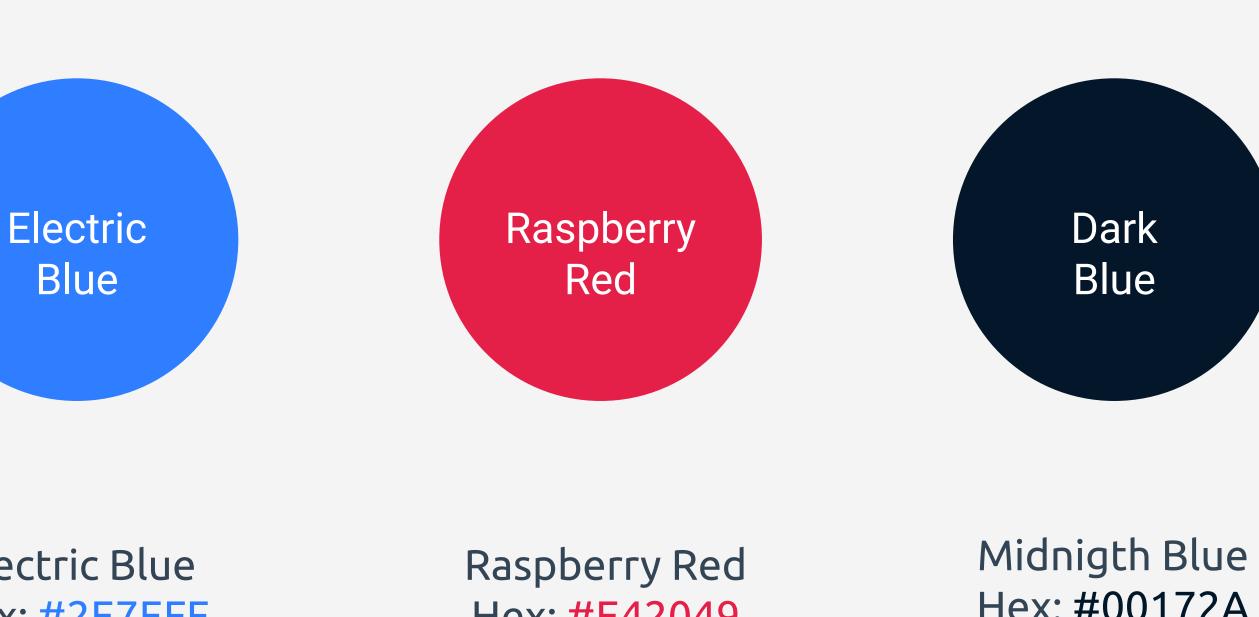

### Raspberry Shake®

Color plays an important role in Raspberry Shake's personality. The blue tones are present in the buttons and links; red is representative of the logo and some icons; dark blue is present in the backgrounds of websites and mobile applications.

Electric Blue Hex: #2E7EFF RGB: 46 126 255

Hex: #E42049 RGB: 228 32 73 Hex: #00172A RGB: 0 23 42