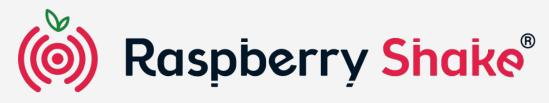

#### **1 • LOGO**

The logo has two parts; the symbol and the logotype. The logotype utilizes the Brooklyn Samuel Five Medium typeface.

The circular shape with the leaves loosely represents a Raspberry, while the inside concentric circles represent earthquake vibrations/ waves.

#### Symbol

Logotype