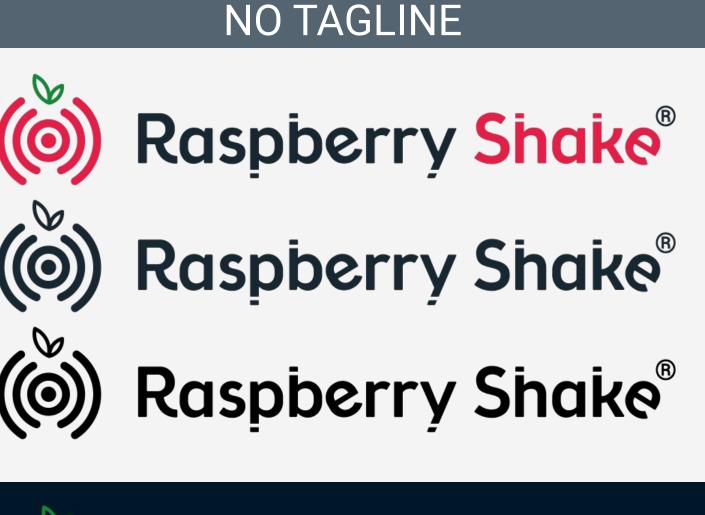

### **2 · LOGO VARIATIONS**

The Raspberry Shake tagline is often used alongside the logo to give a stronger message and fortify the brand.

The logo with the tagline is used with all our web and online services. These variations can be seen to the right of this text.

### TAGLINE