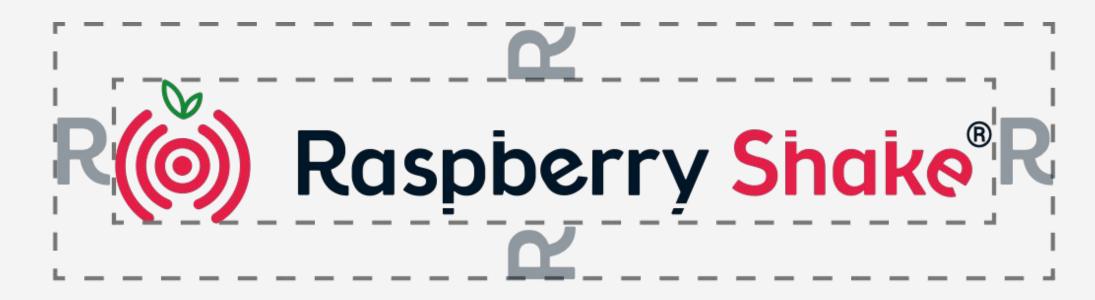

To maintain the clarity and impact of the Raspberry Shake logo there should always be clear space around it. As illustrated, the clear space around the logo is measured using the width of the letter "R".