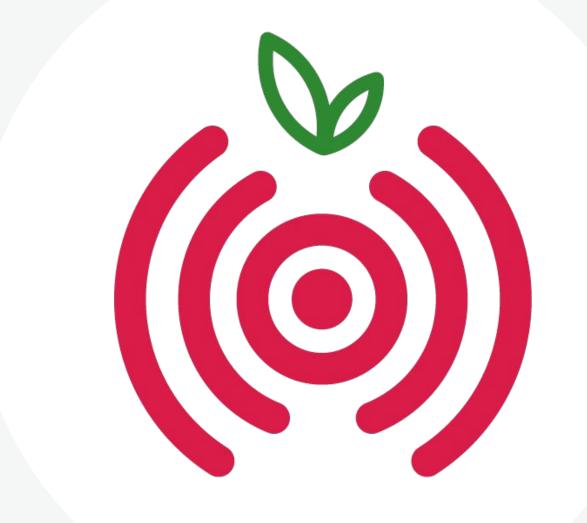

#### **1 • LOGO**

The logo has two parts; the symbol and the logotype. The logotype utilizes the Brooklyn Samuel Five Medium typeface.

The circular shape with the leaves loosely represents a Raspberry, while the inside concentric circles represent earthquake vibrations/ waves.